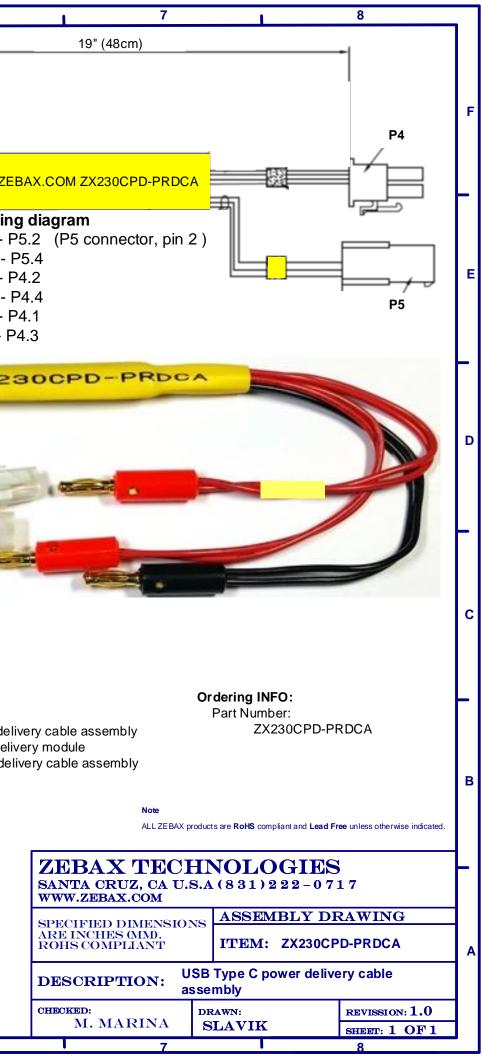

|   | 1                                                                                                                                                                                          | 1                                                       | 2                                         | 1                               | 3                                 |                              | 4                              |                                                             | 5       |                        |                                                       | 6                              |
|---|--------------------------------------------------------------------------------------------------------------------------------------------------------------------------------------------|---------------------------------------------------------|-------------------------------------------|---------------------------------|-----------------------------------|------------------------------|--------------------------------|-------------------------------------------------------------|---------|------------------------|-------------------------------------------------------|--------------------------------|
|   | Product Name:                                                                                                                                                                              |                                                         |                                           |                                 | wer delivery o<br>e or general a  |                              | oly designed fo                | pr                                                          |         | -                      |                                                       |                                |
| F | Product Description:                                                                                                                                                                       | delivery brea<br>standard Ban                           | kout adap<br>ana Jack,                    | ter) providii<br>interfacing to | ng power mea<br>any standard      | asurement ac<br>test equipme | ccessory. Offeent, Fluke, Keys | ering<br>sight                                              | P1      |                        |                                                       |                                |
|   |                                                                                                                                                                                            | •                                                       |                                           | •                               |                                   |                              | quipments(po<br>ip, P1, P2, or |                                                             |         |                        |                                                       |                                |
|   |                                                                                                                                                                                            | Max. pin to pi<br>Connectors ty                         | •                                         | ce: < 2mΩ M                     | ax.                               |                              |                                |                                                             | Bla     | ck                     |                                                       | Wirin<br><mark>P1</mark> - F   |
| Ξ |                                                                                                                                                                                            | P1, P<br>P4, N                                          | 2, P3 Bana<br>1iniFit Jr Plu              | 0 0 (                           | )<br>4.2mm pitch)<br>using (4.2mm | pitch)                       |                                |                                                             |         | 13                     |                                                       | -  <br>P2 - F<br>-  <br>P3 - F |
|   | Application: Compl                                                                                                                                                                         | ementing ZX23                                           | BOCPD USE                                 | В Туре С рои                    | ver delivery mo                   | dules ,or any                | general testinç                |                                                             |         | BAY                    | COM                                                   | - F                            |
|   |                                                                                                                                                                                            | a jack socket,<br>SD-5557 5559                          |                                           | -                               |                                   |                              |                                |                                                             | 2       | BAA                    | COM                                                   | ZAZ                            |
|   | Cable assembly information:                                                                                                                                                                |                                                         |                                           |                                 |                                   |                              |                                |                                                             |         |                        |                                                       |                                |
|   | Wire Type:<br>Poles ( conductors ):                                                                                                                                                        | Copper<br>2                                             |                                           |                                 |                                   |                              |                                |                                                             |         | 100                    |                                                       |                                |
|   | Gauge:<br>Impedance:<br>Current rating:                                                                                                                                                    | 18 AWG<br><2 Ω Max<br>20A @30VD0                        | C                                         |                                 |                                   |                              |                                |                                                             |         |                        |                                                       | -                              |
|   | Power:<br>Voltage Rating:<br>Insulation Resistance:<br>Withstanding Voltage:                                                                                                               | 50M $\Omega$ min                                        | 10msec                                    |                                 |                                   |                              |                                |                                                             |         |                        |                                                       |                                |
|   | Maximum operating te<br>Connector's housing N                                                                                                                                              | mperature:                                              | -25°C to<br>Nylon 66                      |                                 |                                   |                              | Packa                          | ge includes:                                                |         |                        |                                                       |                                |
|   |                                                                                                                                                                                            |                                                         |                                           |                                 |                                   |                              | Item<br>1<br>2<br>3            | Part numbe<br>ZX230CPD<br>ZX230CPD<br>ZX230CPD<br>ZX230-CPE | PRDCA   | uantity<br>1<br>0<br>0 | Description<br>USB Type C<br>USB type C<br>USB Type C | power deli                     |
| 3 |                                                                                                                                                                                            |                                                         |                                           |                                 |                                   |                              |                                |                                                             |         |                        |                                                       |                                |
|   |                                                                                                                                                                                            |                                                         |                                           |                                 |                                   |                              |                                |                                                             |         |                        |                                                       |                                |
|   |                                                                                                                                                                                            |                                                         |                                           |                                 |                                   |                              |                                |                                                             |         |                        |                                                       |                                |
|   | Notice<br>ALL ZEBAX TECHNOLOGIES DESIGN SPEC<br>IMPLIED, STATUTORY, OR OTHERWISE WI<br>Information furnished is believed to be accurat<br>Specifications mentioned in this publication are | TH RESPECT TO THE MATE<br>e and reliable. However, Zeba | ERIALS, AND EXPRE<br>ax Technologies assu | SSLY DISCLAIMS ALL IN           | IPLIED WARRANTIES OF N            | DINFRINGEMENT, MER           | CHANTABILITY, AND FITNESS      | SFOR A PARTICULAR F                                         | URPOSE. |                        |                                                       |                                |
|   |                                                                                                                                                                                            |                                                         | 2                                         |                                 | 2                                 |                              | 1                              |                                                             | 5       |                        |                                                       | 6                              |